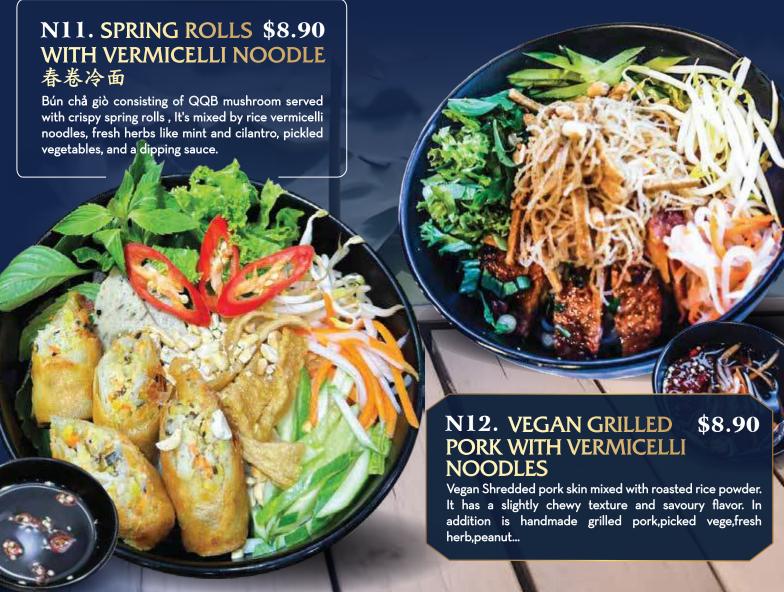

石锅素牛肉面

BUN BO HUE is a delicious, fragrant, and refreshing dish with a stimulating taste sensation. Creating a distinctive flavor that is difficult to confuse with any other dish. This is our Signature dish, Must try it!



and different from

\$12.90

The flavor of SPECIAL PHÖ is very distinctive and different from traditional noodle. This dish has a rich flavor, with a sweet aroma from the broth made of various vegetables simmered for long hour.

#### N07.MOON CHAY \$12.90 SIGNATURE VEGAN CRAB NOODLE 素食蟹肉面

Simple vegetable ingredients, yet the flavor of vegan crab noodle is remarkably aromatic and sweet. With the crab paste made from soybeans and cooked from fresh and delicious vegetables, you will experience a very special taste.

> N09.VEGAN BRAISED BEEF \$10.90 NOODLES

•••••























# Coffee

| <b>D01A.</b> | BLACK COFFEE HOT                 | \$4.80        |
|--------------|----------------------------------|---------------|
| D01B.        | BROWN COFFEE HOT                 | \$4.80        |
| <b>D01C.</b> | VIET VEGAN COFFEE - HOT          | \$4.00        |
| DO2A.        | BLACK COFFEE ICE                 | \$5.80        |
| DO2B.        | BROW COFFEE ICE                  | \$5.80        |
| DO2C.        | VIET VEGAN COFFEE ICE            | \$4.80        |
| DO3.         | SALTED (signature salted coffee) | <b>\$7.80</b> |
|              |                                  |               |





## **DRINKS**

Hot Tea





## **DRINKS**

Hot Tea

| COKE ZERO        | \$ 2.00 |
|------------------|---------|
| COKE             | \$ 1.80 |
| 100 PLUS