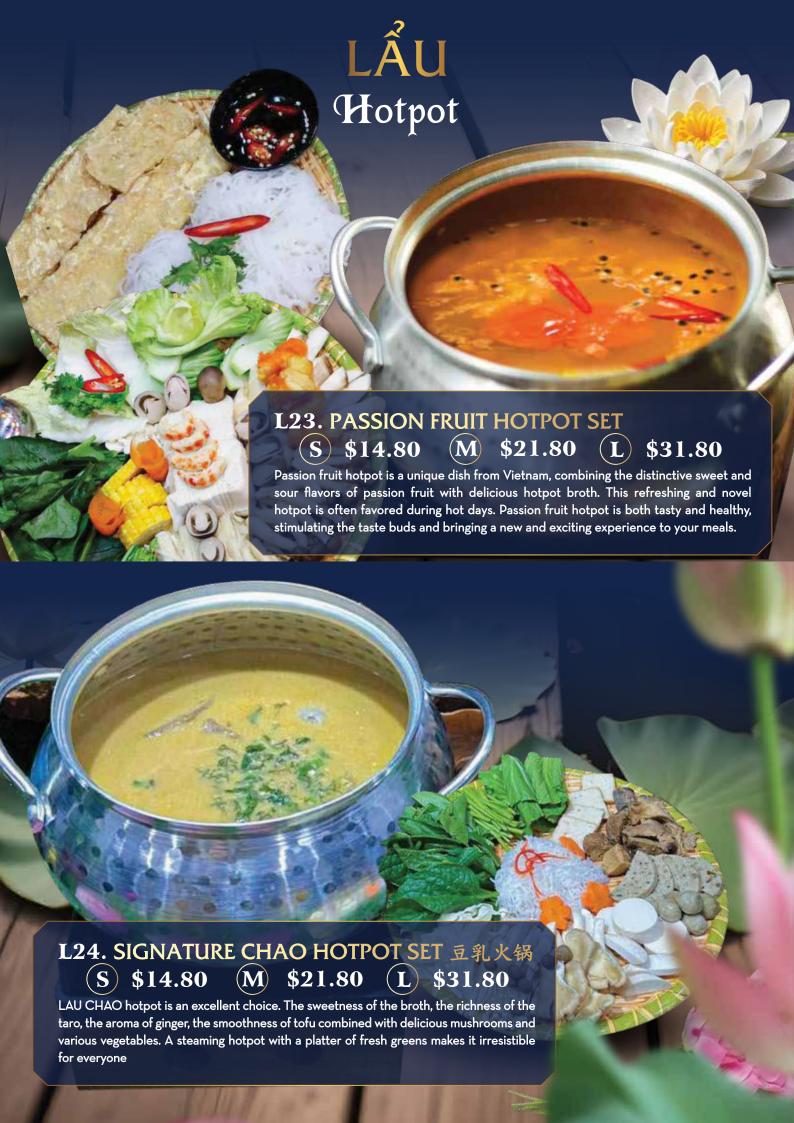

面

BUN BO HUE is a delicious, fragrant, and refreshing dish with a stimulating taste sensation. Creating a distinctive flavor that is difficult to confuse with any other dish. This is our Signature dish, Must try it!



and different from

\$12.90

The flavor of SPECIAL PHÖ is very distinctive and different from traditional noodle. This dish has a rich flavor, with a sweet aroma from the broth made of various vegetables simmered for long hour.

#### N07.MOON CHAY \$12.90 SIGNATURE VEGAN CRAB NOODLE 素食蟹肉面

Simple vegetable ingredients, yet the flavor of vegan crab noodle is remarkably aromatic and sweet. With the crab paste made from soybeans and cooked from fresh and delicious vegetables, you will experience a very special taste.

> N09.VEGAN BRAISED BEEF \$10.90 NOODLES

•••••























# Coffee

| <b>D01A.</b> | BLACK COFFEE HOT                 | \$4.80        |
|--------------|----------------------------------|---------------|
| D01B.        | BROWN COFFEE HOT                 | \$4.80        |
| <b>D01C.</b> | VIET VEGAN COFFEE - HOT          | \$4.00        |
| DO2A.        | BLACK COFFEE ICE                 | \$5.80        |
| DO2B.        | BROW COFFEE ICE                  | \$5.80        |
| DO2C.        | VIET VEGAN COFFEE ICE            | \$4.80        |
| DO3.         | SALTED (signature salted coffee) | <b>\$7.80</b> |
|              |                                  |               |





## **DRINKS**

Hot Tea





## **DRINKS**

Hot Tea

| COKE ZERO        | \$ 2.00 |
|------------------|---------|
| COKE             | \$ 1.80 |
| 100 PLUS