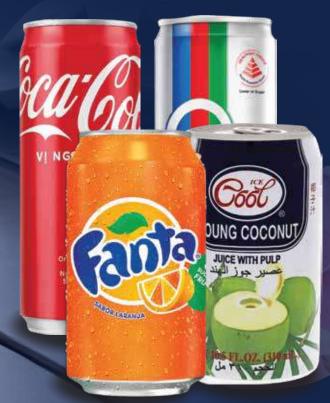

## **DRINKS**

Hot Tea

| COKE ZERO        | \$ 2.00 |
|------------------|---------|
| COKE             | \$ 1.80 |
| 100 PLUS         | \$ 1.60 |
| YOUNG COCONUT    | \$ 2.00 |
| FANTA GRAPE      | \$ 2.00 |
| FANTA ORANGE     | \$ 2.00 |
| POKKA HERBAL TEA | \$ 1.80 |
| POKKA HOUJICHA   | \$ 2.00 |
| MIXED BERRIES    | \$ 2.20 |
| POKKA SOURSOP    | \$ 1.80 |
|                  |         |