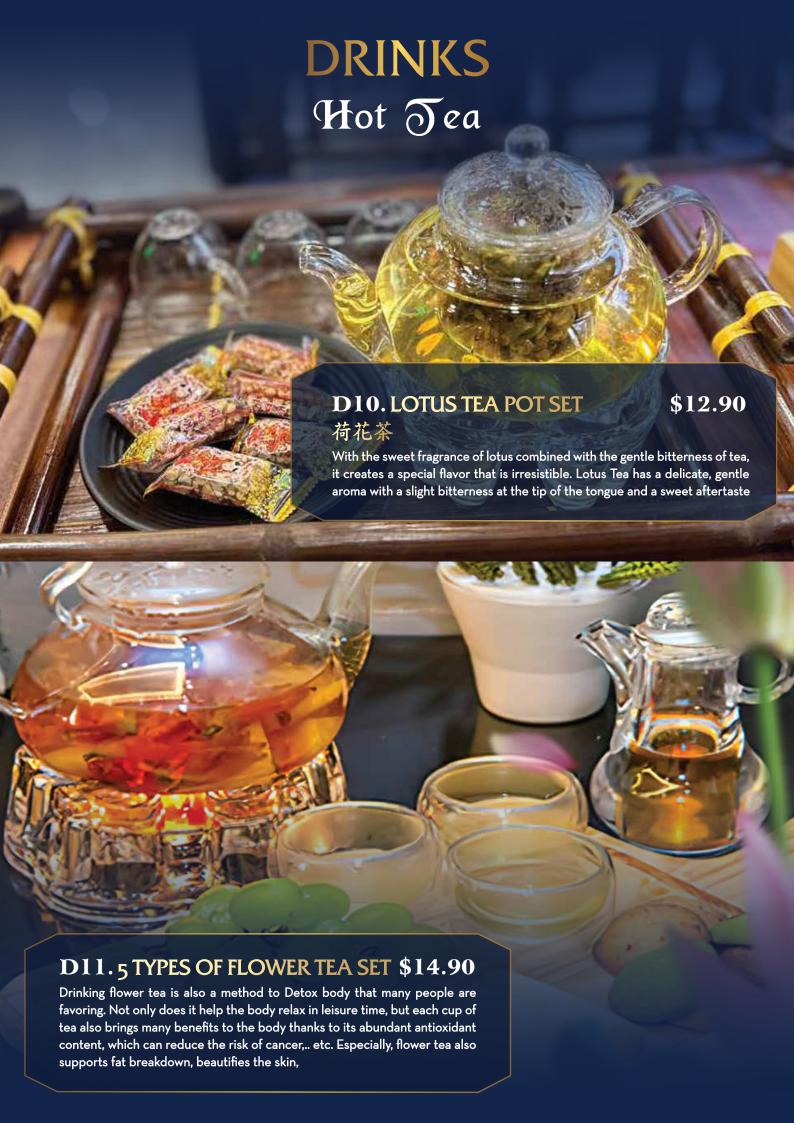

fresh and delicious vegetables, you will experience a very special taste.

> N09.VEGAN BRAISED BEEF \$10.90 NOODLES

•••••























# Coffee

| <b>D01A.</b> | BLACK COFFEE HOT                 | \$4.80        |
|--------------|----------------------------------|---------------|
| D01B.        | BROWN COFFEE HOT                 | \$4.80        |
| <b>D01C.</b> | VIET VEGAN COFFEE - HOT          | \$4.00        |
| DO2A.        | BLACK COFFEE ICE                 | \$5.80        |
| DO2B.        | BROW COFFEE ICE                  | \$5.80        |
| DO2C.        | VIET VEGAN COFFEE ICE            | \$4.80        |
| DO3.         | SALTED (signature salted coffee) | <b>\$7.80</b> |
|              |                                  |               |





## **DRINKS**

Hot Tea





## **DRINKS**

Hot Tea

| COKE ZERO        | \$ 2.00 |
|------------------|---------|
| COKE             | \$ 1.80 |
| 100 PLUS         | \$ 1.60 |
| YOUNG COCONUT    | \$ 2.00 |
| FANTA GRAPE      | \$ 2.00 |
| FANTA ORANGE     | \$ 2.00 |
| POKKA HERBAL TEA | \$ 1.80 |
| POKKA HOUJICHA   | \$ 2.00 |
| MIXED BERRIES    | \$ 2.20 |
| POKKA SOURSOP    | \$ 1.80 |
|                  |         |





| ATH AYATAKA            | \$ 2.00 |
|------------------------|---------|
| ICE MOUNTAIN DRINK     | \$ 1.80 |
| DA HONG PAO OOLONG TEA | \$ 2.00 |
| GREEN TEA              | \$ 2.00 |
| POKKA HONEY LEMON      | \$ 2.20 |
| DASANI WATER           | \$ 1.50 |
| EVIAN MINERAL WATER    | \$ 3.00 |