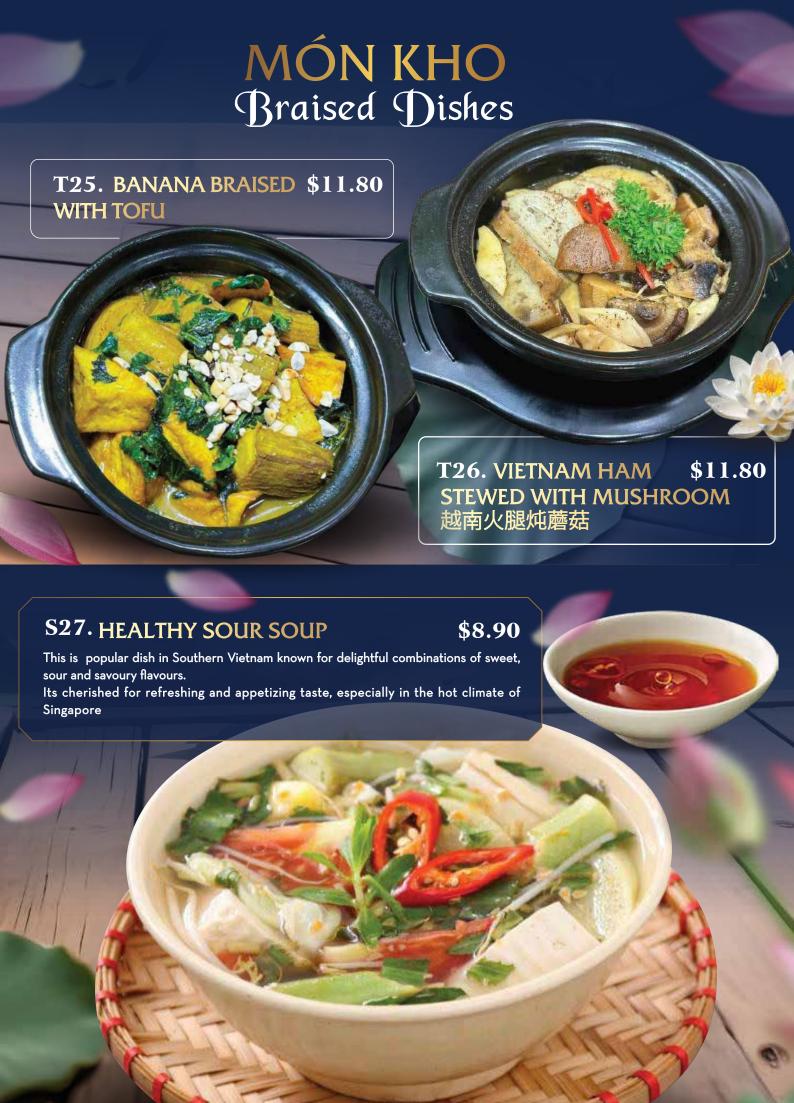

BUN BO HUE is a delicious, fragrant, and refreshing dish with a stimulating taste sensation. Creating a distinctive flavor that is difficult to confuse with any other dish. This is our Signature dish, Must try it!



and different from

\$12.90

The flavor of SPECIAL PHÖ is very distinctive and different from traditional noodle. This dish has a rich flavor, with a sweet aroma from the broth made of various vegetables simmered for long hour.

#### N07.MOON CHAY \$12.90 SIGNATURE VEGAN CRAB NOODLE 素食蟹肉面

Simple vegetable ingredients, yet the flavor of vegan crab noodle is remarkably aromatic and sweet. With the crab paste made from soybeans and cooked from fresh and delicious vegetables, you will experience a very special taste.

> N09.VEGAN BRAISED BEEF \$10.90 NOODLES

•••••























# Coffee

| <b>D01A.</b> | BLACK COFFEE HOT                 | \$4.80        |
|--------------|----------------------------------|---------------|
| D01B.        | BROWN COFFEE HOT                 | \$4.80        |
| <b>D01C.</b> | VIET VEGAN COFFEE - HOT          | \$4.00        |
| DO2A.        | BLACK COFFEE ICE                 | \$5.80        |
| DO2B.        | BROW COFFEE ICE                  | \$5.80        |
| DO2C.        | VIET VEGAN COFFEE ICE            | \$4.80        |
| DO3.         | SALTED (signature salted coffee) | <b>\$7.80</b> |
|              |                                  |               |





## **DRINKS**

Hot Tea





## **DRINKS**

Hot Tea

| COKE ZERO        | \$ 2.00 |
|------------------|---------|
| COKE             | \$ 1.80 |
| 100 PLUS