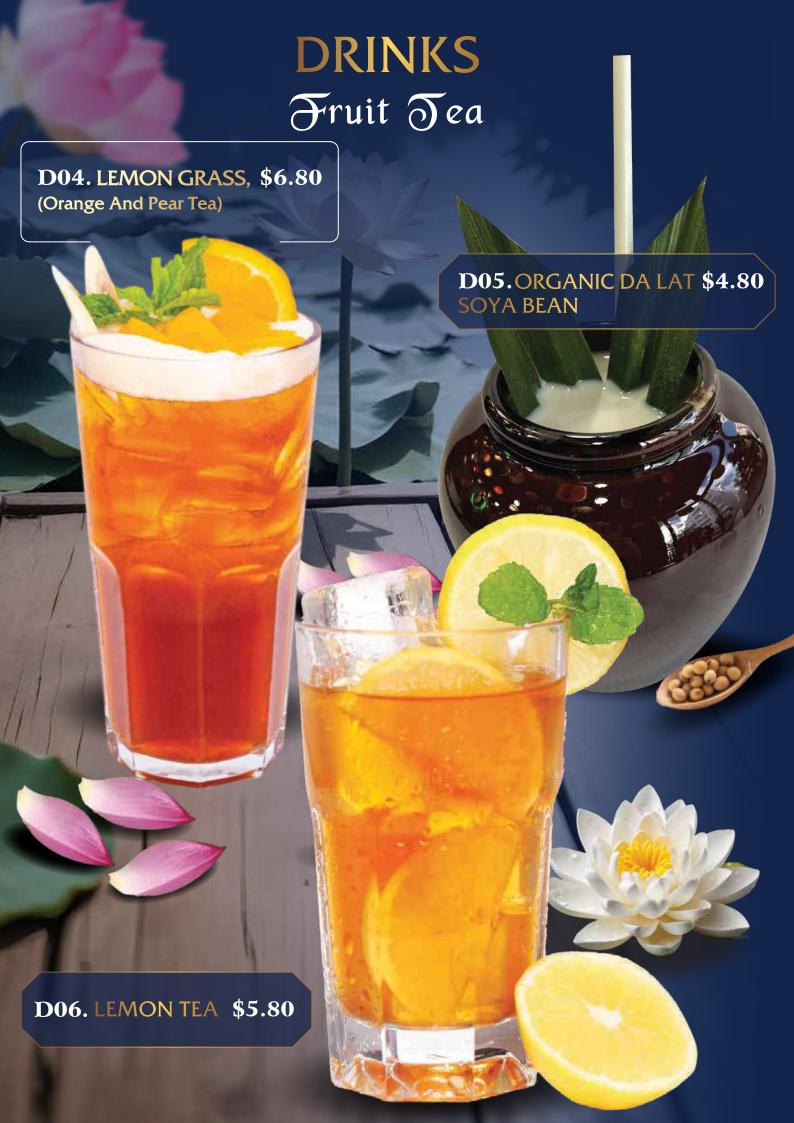

## **DRINKS**

Hot Tea

## **DRINKS**

Hot Tea

| COKE ZERO        | \$ 2.00 |
|------------------|---------|
| COKE             | \$ 1.80 |
| 100 PLUS         | \$ 1.60 |
| YOUNG COCONUT    | \$ 2.00 |
| FANTA GRAPE      | \$ 2.00 |
| FANTA ORANGE     | \$ 2.00 |
| POKKA HERBAL TEA | \$ 1.80 |
| POKKA HOUJICHA   | \$ 2.00 |
| MIXED BERRIES    | \$ 2.20 |
| POKKA SOURSOP    | \$ 1.80 |
|                  |         |