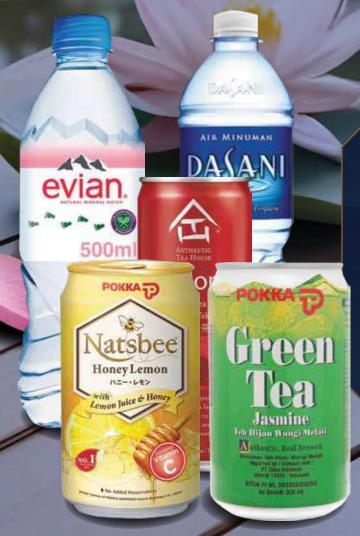

## **DRINKS**

Hot Tea

| COKE ZERO        | \$ 2.00 |
|------------------|---------|
| COKE             | \$ 1.80 |
| 100 PLUS         | \$ 1.60 |
| YOUNG COCONUT    | \$ 2.00 |
| FANTA GRAPE      | \$ 2.00 |
| FANTA ORANGE     | \$ 2.00 |
| POKKA HERBAL TEA | \$ 1.80 |
| POKKA HOUJICHA   | \$ 2.00 |
| MIXED BERRIES    | \$ 2.20 |
| POKKA SOURSOP    | \$ 1.80 |
|                  |         |

| ATH AYATAKA            | \$ 2.00 |
|------------------------|---------|
| ICE MOUNTAIN DRINK     | \$ 1.80 |
| DA HONG PAO OOLONG TEA | \$ 2.00 |
| GREEN TEA              | \$ 2.00 |
| POKKA HONEY LEMON      | \$ 2.20 |
| DASANI WATER           | \$ 1.50 |
| EVIAN MINERAL WATER    | \$ 3.00 |