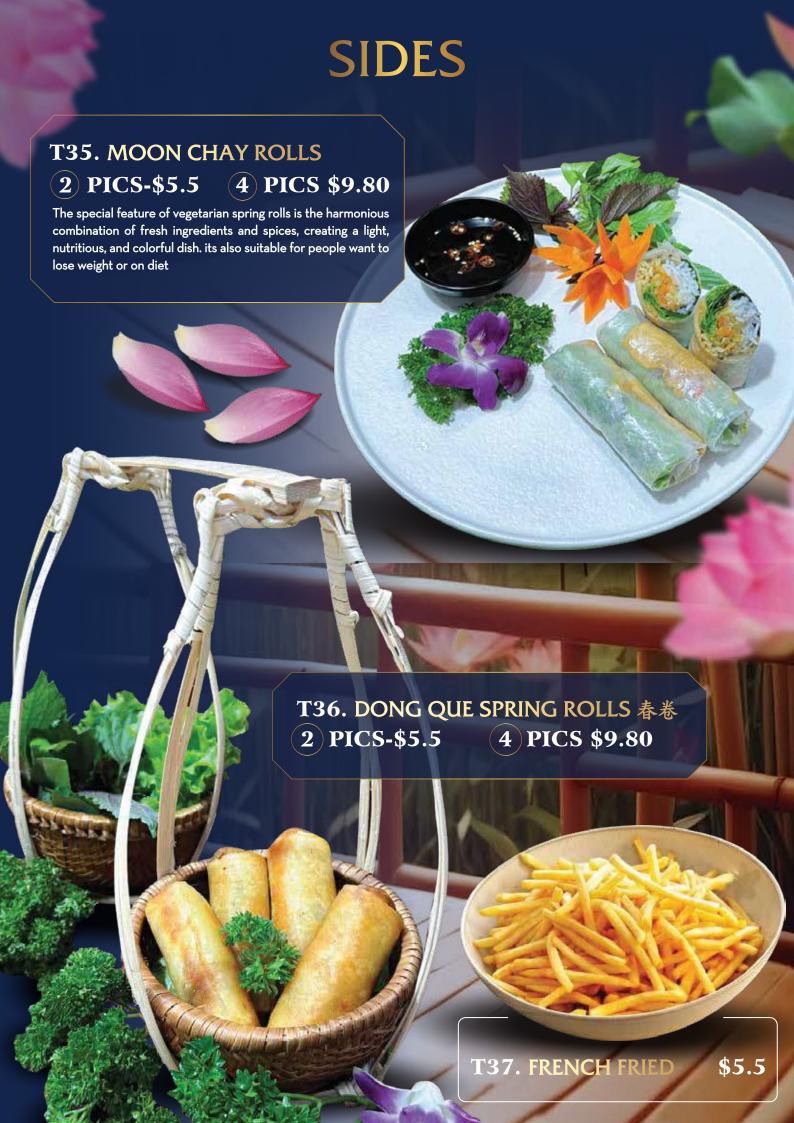

O HUE is a delicious, fragrant, and refreshing dish with a stimulating taste sensation. Creating a distinctive flavor that is difficult to confuse with any other dish. This is our Signature dish, Must try it!



and different from

\$12.90

The flavor of SPECIAL PHÖ is very distinctive and different from traditional noodle. This dish has a rich flavor, with a sweet aroma from the broth made of various vegetables simmered for long hour.

#### N07.MOON CHAY \$12.90 SIGNATURE VEGAN CRAB NOODLE 素食蟹肉面

Simple vegetable ingredients, yet the flavor of vegan crab noodle is remarkably aromatic and sweet. With the crab paste made from soybeans and cooked from fresh and delicious vegetables, you will experience a very special taste.

> N09.VEGAN BRAISED BEEF \$10.90 NOODLES

•••••























# Coffee

| <b>D01A.</b> | BLACK COFFEE HOT                 | \$4.80        |
|--------------|----------------------------------|---------------|
| D01B.        | BROWN COFFEE HOT                 | \$4.80        |
| <b>D01C.</b> | VIET VEGAN COFFEE - HOT          | \$4.00        |
| DO2A.        | BLACK COFFEE ICE                 | \$5.80        |
| DO2B.        | BROW COFFEE ICE                  | \$5.80        |
| DO2C.        | VIET VEGAN COFFEE ICE            | \$4.80        |
| DO3.         | SALTED (signature salted coffee) | <b>\$7.80</b> |
|              |                                  |               |





## **DRINKS**

Hot Tea





## **DRINKS**

Hot Tea

| COKE ZERO        | \$ 2.00 |
|------------------|---------|
| COKE             | \$ 1.80 |
| 100 PLUS         | \$