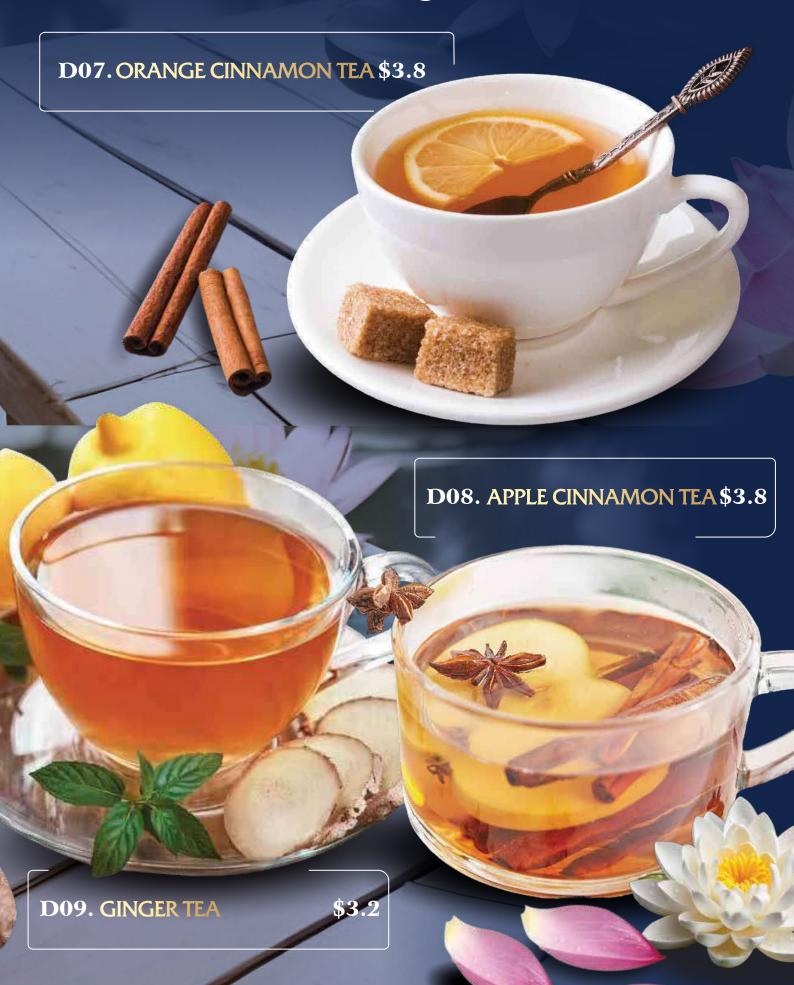

## **DRINKS**

Hot Tea

## **DRINKS**

Hot Tea

| COKE ZERO        | \$ 2.00 |
|------------------|---------|
| COKE             | \$ 1.80 |
| 100 PLUS         | \$ 1.60 |
| YOUNG COCONUT    | \$ 2.00 |
| FANTA GRAPE      | \$ 2.00 |
| FANTA ORANGE     | \$ 2.00 |
| POKKA HERBAL TEA | \$ 1.80 |
| POKKA HOUJICHA   | \$ 2.00 |
| MIXED BERRIES    | \$ 2.20 |
| POKKA SOURSOP    | \$ 1.80 |
|                  |         |