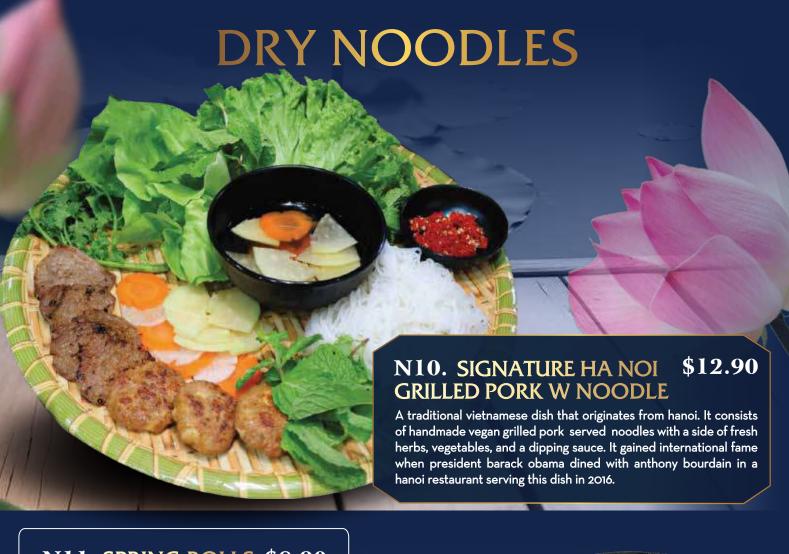

E

石锅素牛肉面

BUN BO HUE is a delicious, fragrant, and refreshing dish with a stimulating taste sensation. Creating a distinctive flavor that is difficult to confuse with any other dish. This is our Signature dish, Must try it!



and different from

\$12.90

The flavor of SPECIAL PHÖ is very distinctive and different from traditional noodle. This dish has a rich flavor, with a sweet aroma from the broth made of various vegetables simmered for long hour.

#### N07.MOON CHAY \$12.90 SIGNATURE VEGAN CRAB NOODLE 素食蟹肉面

Simple vegetable ingredients, yet the flavor of vegan crab noodle is remarkably aromatic and sweet. With the crab paste made from soybeans and cooked from fresh and delicious vegetables, you will experience a very special taste.

> N09.VEGAN BRAISED BEEF \$10.90 NOODLES

•••••























# Coffee

| <b>D01A.</b> | BLACK COFFEE HOT                 | \$4.80        |
|--------------|----------------------------------|---------------|
| D01B.        | BROWN COFFEE HOT                 | \$4.80        |
| <b>D01C.</b> | VIET VEGAN COFFEE - HOT          | \$4.00        |
| DO2A.        | BLACK COFFEE ICE                 | \$5.80        |
| DO2B.        | BROW COFFEE ICE                  | \$5.80        |
| DO2C.        | VIET VEGAN COFFEE ICE            | \$4.80        |
| DO3.         | SALTED (signature salted coffee) | <b>\$7.80</b> |
|              |                                  |               |





## **DRINKS**

Hot Tea





## **DRINKS**

Hot Tea

| COKE ZERO        | \$ 2.00 |
|------------------|---------|
| COKE             | \$ 1.80 |
| 100 PL