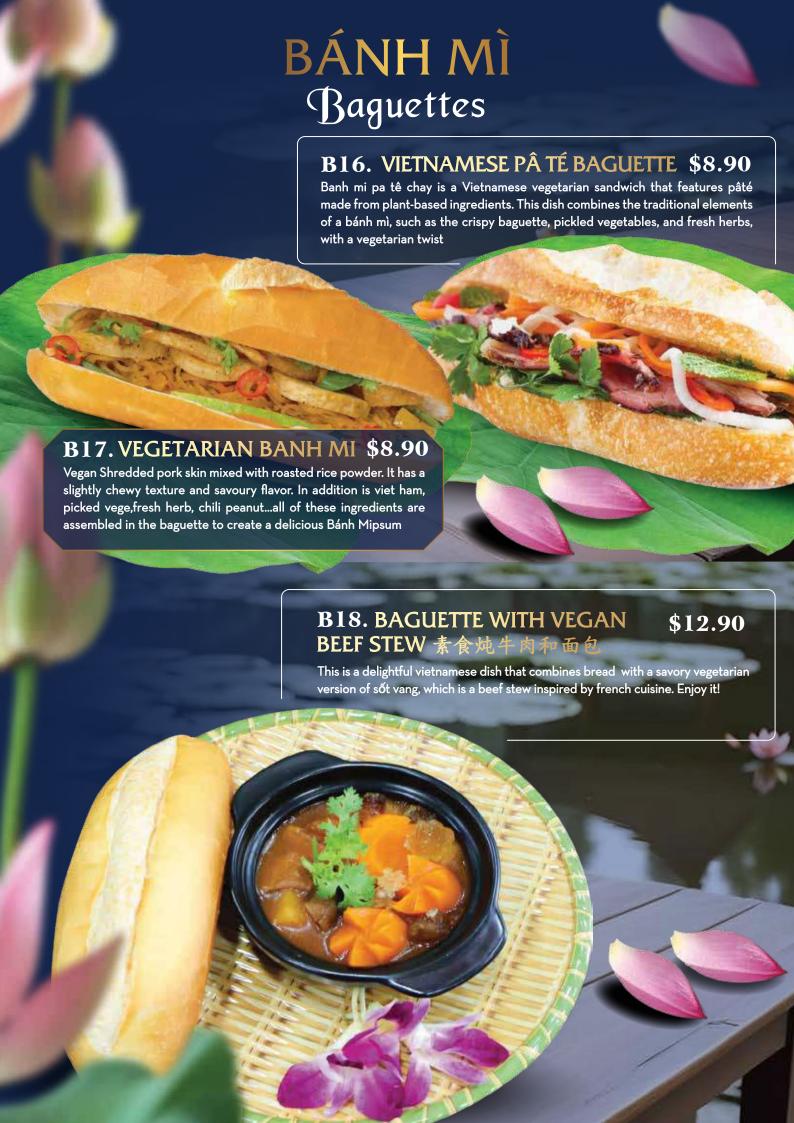

牛肉面

BUN BO HUE is a delicious, fragrant, and refreshing dish with a stimulating taste sensation. Creating a distinctive flavor that is difficult to confuse with any other dish. This is our Signature dish, Must try it!



and different from

\$12.90

The flavor of SPECIAL PHÖ is very distinctive and different from traditional noodle. This dish has a rich flavor, with a sweet aroma from the broth made of various vegetables simmered for long hour.

#### N07.MOON CHAY \$12.90 SIGNATURE VEGAN CRAB NOODLE 素食蟹肉面

Simple vegetable ingredients, yet the flavor of vegan crab noodle is remarkably aromatic and sweet. With the crab paste made from soybeans and cooked from fresh and delicious vegetables, you will experience a very special taste.

> N09.VEGAN BRAISED BEEF \$10.90 NOODLES

•••••























# Coffee

| <b>D01A.</b> | BLACK COFFEE HOT                 | \$4.80        |
|--------------|----------------------------------|---------------|
| D01B.        | BROWN COFFEE HOT                 | \$4.80        |
| <b>D01C.</b> | VIET VEGAN COFFEE - HOT          | \$4.00        |
| DO2A.        | BLACK COFFEE ICE                 | \$5.80        |
| DO2B.        | BROW COFFEE ICE                  | \$5.80        |
| DO2C.        | VIET VEGAN COFFEE ICE            | \$4.80        |
| DO3.         | SALTED (signature salted coffee) | <b>\$7.80</b> |
|              |                                  |               |





## **DRINKS**

Hot Tea





## **DRINKS**

Hot Tea

| COKE ZERO        | \$ 2.00 |
|------------------|---------|
| COKE             | \$ 1.80 |
| 100 PLUS