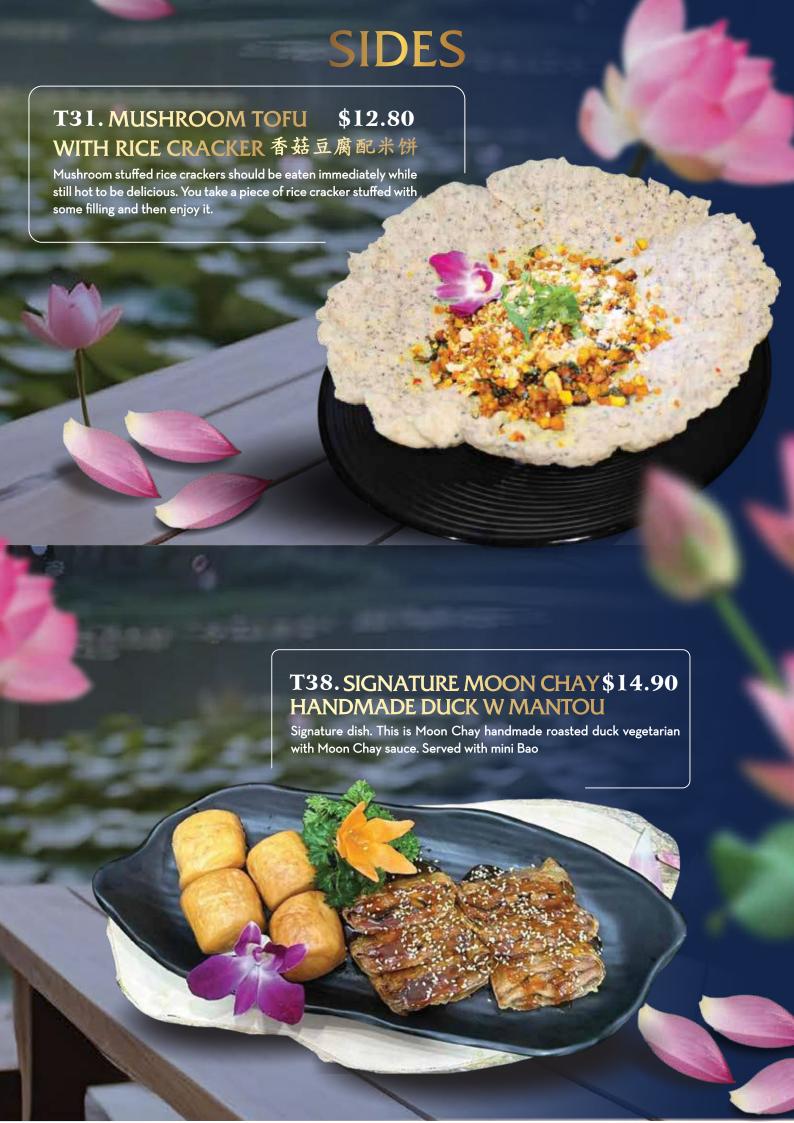

UN BO HUE is a delicious, fragrant, and refreshing dish with a stimulating taste sensation. Creating a distinctive flavor that is difficult to confuse with any other dish. This is our Signature dish, Must try it!



and different from

\$12.90

The flavor of SPECIAL PHÖ is very distinctive and different from traditional noodle. This dish has a rich flavor, with a sweet aroma from the broth made of various vegetables simmered for long hour.

#### N07.MOON CHAY \$12.90 SIGNATURE VEGAN CRAB NOODLE 素食蟹肉面

Simple vegetable ingredients, yet the flavor of vegan crab noodle is remarkably aromatic and sweet. With the crab paste made from soybeans and cooked from fresh and delicious vegetables, you will experience a very special taste.

> N09.VEGAN BRAISED BEEF \$10.90 NOODLES

•••••























# Coffee

| <b>D01A.</b> | BLACK COFFEE HOT                 | \$4.80        |
|--------------|----------------------------------|---------------|
| D01B.        | BROWN COFFEE HOT                 | \$4.80        |
| <b>D01C.</b> | VIET VEGAN COFFEE - HOT          | \$4.00        |
| DO2A.        | BLACK COFFEE ICE                 | \$5.80        |
| DO2B.        | BROW COFFEE ICE                  | \$5.80        |
| DO2C.        | VIET VEGAN COFFEE ICE            | \$4.80        |
| DO3.         | SALTED (signature salted coffee) | <b>\$7.80</b> |
|              |                                  |               |





## **DRINKS**

Hot Tea





## **DRINKS**

Hot Tea

| COKE ZERO        | \$ 2.00 |
|------------------|---------|
| COKE             | \$ 1.80 |
| 100 PLUS         |