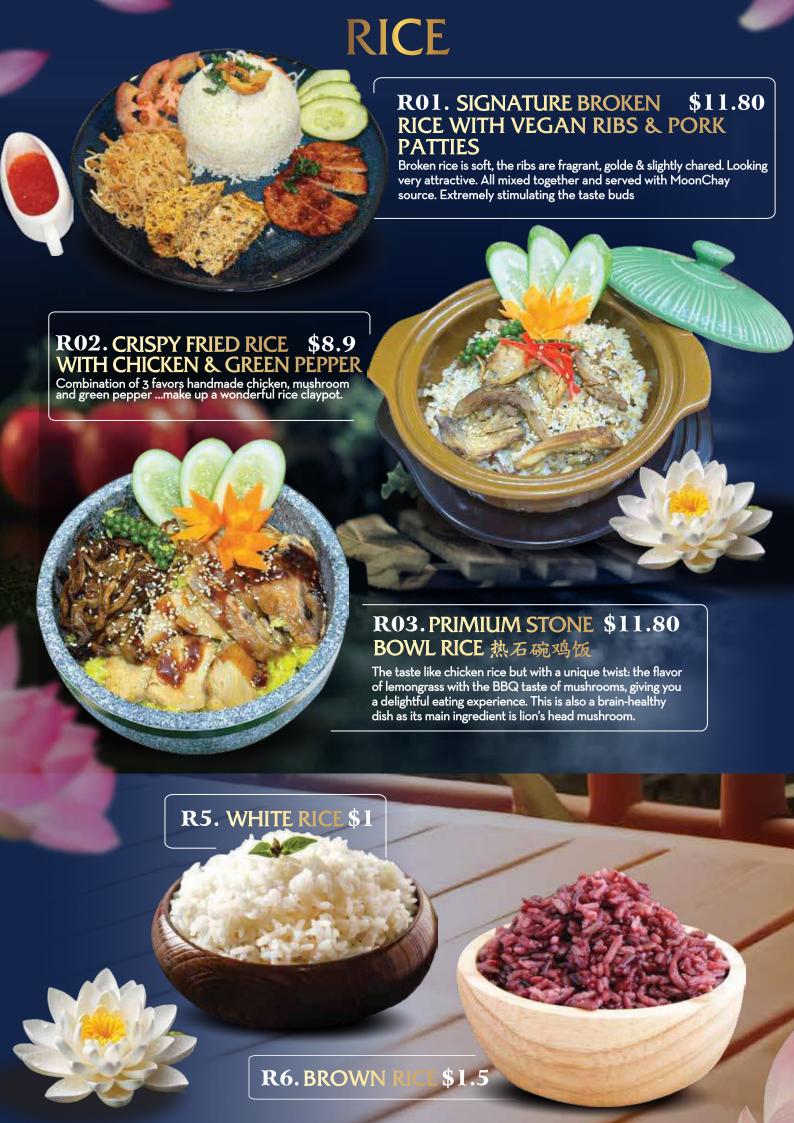

## NOODLES Soup Noodles

We Serve Soup Noodles By Alternate Day: No6 & No8: MON,THU,SAT No7 & No9: WED,FRI, SUN

#### N06. SIGNATURE STONE \$12.90 BOWL HUE VEGAN BEEF NOODLE

石锅素牛肉面

BUN BO HUE is a delicious, fragrant, and refreshing dish with a stimulating taste sensation. Creating a distinctive flavor that is difficult to confuse with any other dish. This is our Signature dish, Must try it!



and different from

\$12.90

The flavor of SPECIAL PHÖ is very distinctive and different from traditional noodle. This dish has a rich flavor, with a sweet aroma from the broth made of various vegetables simmered for long hour.

#### N07.MOON CHAY \$12.90 SIGNATURE VEGAN CRAB NOODLE 素食蟹肉面

Simple vegetable ingredients, yet the flavor of vegan crab noodle is remarkably aromatic and sweet. With th