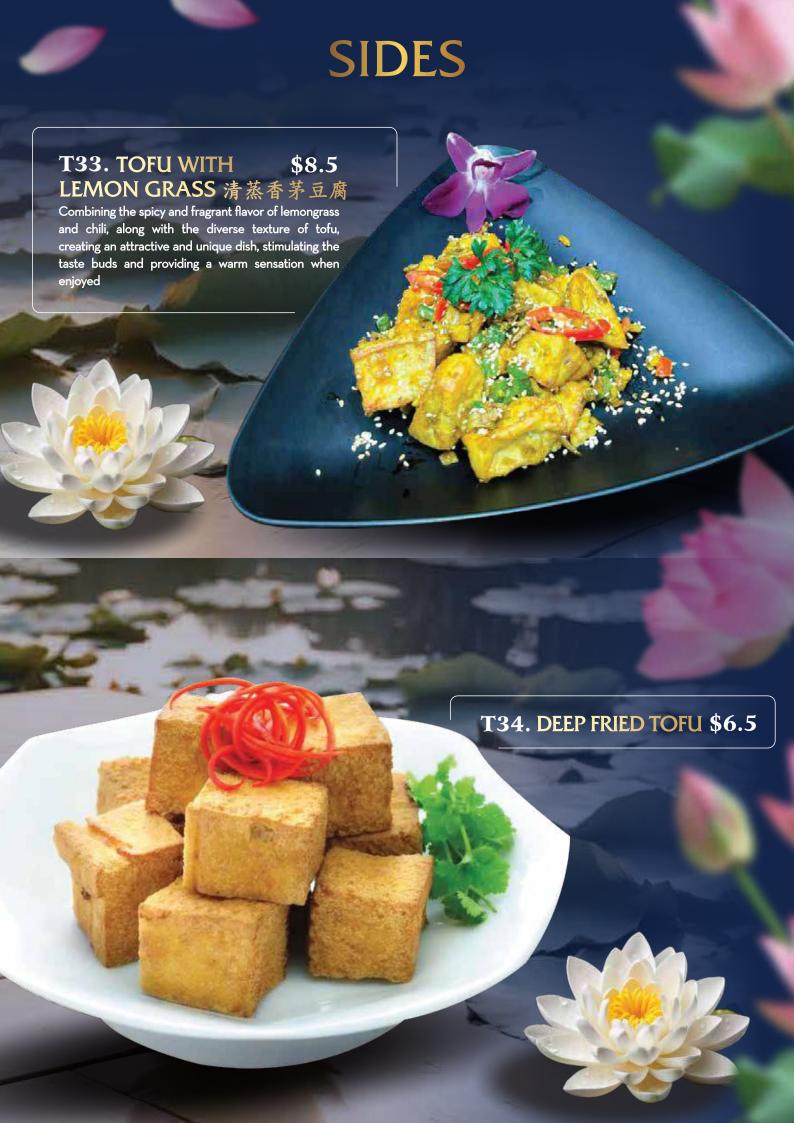

BO HUE is a delicious, fragrant, and refreshing dish with a stimulating taste sensation. Creating a distinctive flavor that is difficult to confuse with any other dish. This is our Signature dish, Must try it!



and different from

\$12.90

The flavor of SPECIAL PHÖ is very distinctive and different from traditional noodle. This dish has a rich flavor, with a sweet aroma from the broth made of various vegetables simmered for long hour.

#### N07.MOON CHAY \$12.90 SIGNATURE VEGAN CRAB NOODLE 素食蟹肉面

Simple vegetable ingredients, yet the flavor of vegan crab noodle is remarkably aromatic and sweet. With the crab paste made from soybeans and cooked from fresh and delicious vegetables, you will experience a very special taste.

> N09.VEGAN BRAISED BEEF \$10.90 NOODLES

•••••























# Coffee

| <b>D01A.</b> | BLACK COFFEE HOT                 | \$4.80        |
|--------------|----------------------------------|---------------|
| D01B.        | BROWN COFFEE HOT                 | \$4.80        |
| <b>D01C.</b> | VIET VEGAN COFFEE - HOT          | \$4.00        |
| DO2A.        | BLACK COFFEE ICE                 | \$5.80        |
| DO2B.        | BROW COFFEE ICE                  | \$5.80        |
| DO2C.        | VIET VEGAN COFFEE ICE            | \$4.80        |
| DO3.         | SALTED (signature salted coffee) | <b>\$7.80</b> |
|              |                                  |               |





## **DRINKS**

Hot Tea





## **DRINKS**

Hot Tea

| COKE ZERO        | \$ 2.00 |
|------------------|---------|
| COKE             | \$ 1.80 |
| 100 PLUS         | \