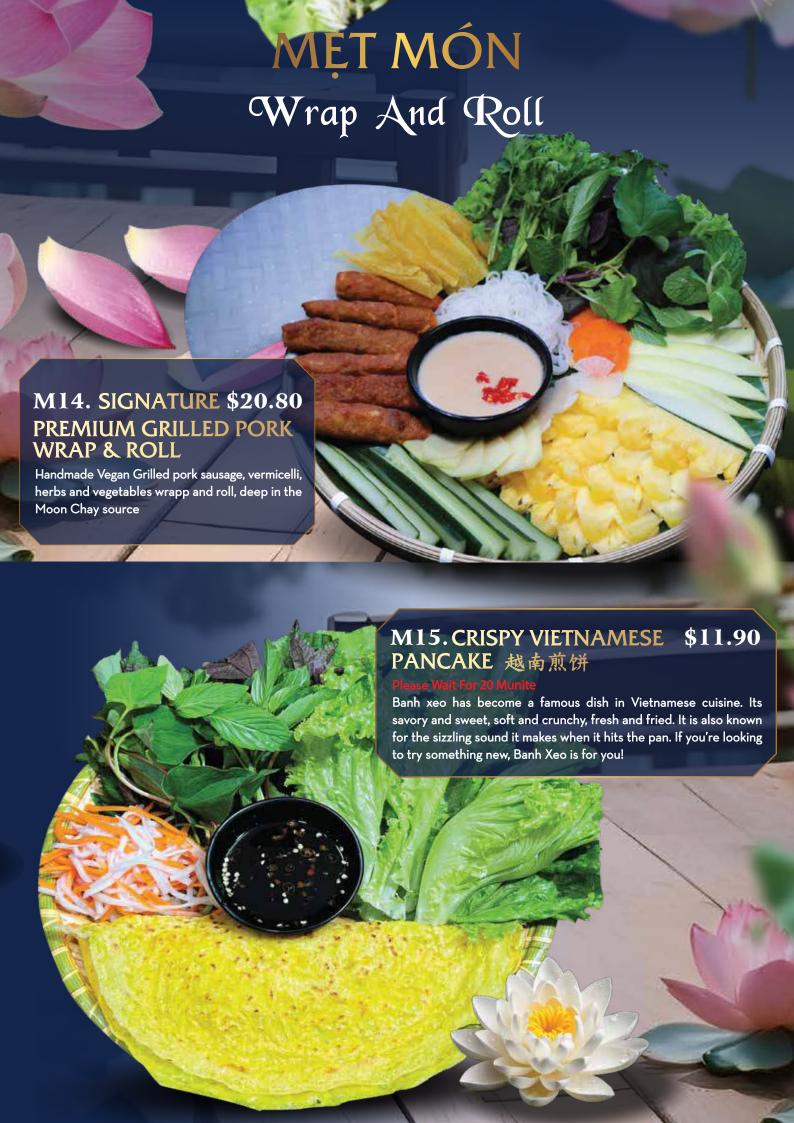

锅素牛肉面

BUN BO HUE is a delicious, fragrant, and refreshing dish with a stimulating taste sensation. Creating a distinctive flavor that is difficult to confuse with any other dish. This is our Signature dish, Must try it!



and different from

\$12.90

The flavor of SPECIAL PHÖ is very distinctive and different from traditional noodle. This dish has a rich flavor, with a sweet aroma from the broth made of various vegetables simmered for long hour.

#### N07.MOON CHAY \$12.90 SIGNATURE VEGAN CRAB NOODLE 素食蟹肉面

Simple vegetable ingredients, yet the flavor of vegan crab noodle is remarkably aromatic and sweet. With the crab paste made from soybeans and cooked from fresh and delicious vegetables, you will experience a very special taste.

> N09.VEGAN BRAISED BEEF \$10.90 NOODLES

•••••























# Coffee

| <b>D01A.</b> | BLACK COFFEE HOT                 | \$4.80        |
|--------------|----------------------------------|---------------|
| D01B.        | BROWN COFFEE HOT                 | \$4.80        |
| <b>D01C.</b> | VIET VEGAN COFFEE - HOT          | \$4.00        |
| DO2A.        | BLACK COFFEE ICE                 | \$5.80        |
| DO2B.        | BROW COFFEE ICE                  | \$5.80        |
| DO2C.        | VIET VEGAN COFFEE ICE            | \$4.80        |
| DO3.         | SALTED (signature salted coffee) | <b>\$7.80</b> |
|              |                                  |               |





## **DRINKS**

Hot Tea





## **DRINKS**

Hot Tea

| COKE ZERO        | \$ 2.00 |
|------------------|---------|
| COKE             | \$ 1.80 |
| 100 PLUS